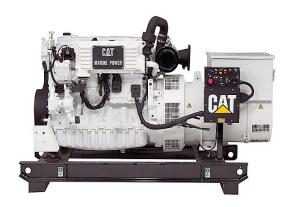

# MARINE GENERATOR SETS

**CAT - C9** 

### **GENERATOR SET SPECIFICATIONS**

Minimum Rating 142R ekW (178 kVA)
Maximum Rating 250 ekW (313 kVA) 250

Frequency 50 Hz or 60 Hz

Speed 1500 rpm (50hz) or 1800 rpm (60 hz)

#### **ENGINE SPECIFICATIONS**

Engine Model C9, In-line 6, 4-Stroke-Cycle Diesel

Bore 4.41 in
Displacement 538.0 in3
Stroke 5.87 in

Aspiration Turbocharged - Aftercooled

Governor Type Electronic Fuel System HEUI™